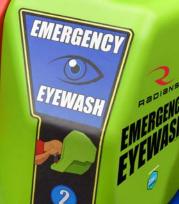

## **NEW & IMPROVED** 16 GALLON **EMERGENCY** EYEWASH

To effectively and quickly clean debris from the eye, the Radians® 16 Gallon REW01116 Eyewash Station has a one second, one-step activation to deliver up to 15 minutes of Non-Injurious flow. It complies with ANSI Z358.1-2014 Standards for portable eyewash stations.

## **FEATURES**

- Wall mounted 16 gallon gravity fed eyewash station
- Quick one-step activation for instantaneous flow
- Delivers at least 15 minutes of non-injurious flow to meet the ANSI Z358.1 standard
- Green color is easily recognizable if an injury occurs
- Includes an easy-to-mount wall bracket, portable water preservative, test log card and drainage hose

Automatic Alarm System (Optional) #REWALARM

#REW01116

**COMPLIES WITH ANSI** 

7358,1 STANDARD

The optional alarm system adds another level of safety to the emergency eyewash station. When the station is activated, the alarm automatically alerts nearby workers that help is needed with a siren and flashing light.